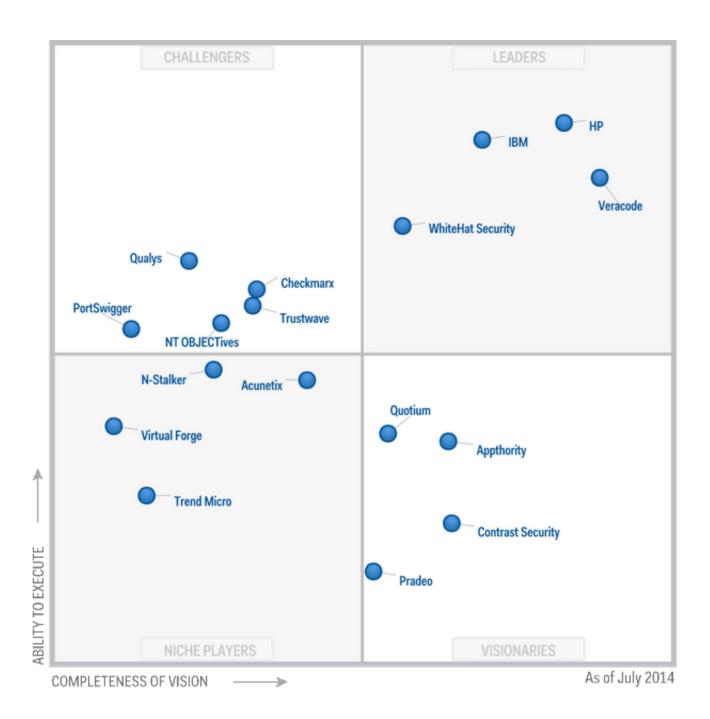

IBM Managed Mobility Services streamlines the delivery, set-up, configuration, support and management of devices into your enterprise, while providing a personalized experience for your users.

### managed mobility services market

Single touch driver for mac The Acoustic Pulse Recognition (APR) and Projected Capacitive touch technologies are not supported by all operating systems including Mac and some versions of Linux.. Single-Touch / Resistive Touchscreen IBM Global Technology Services Productivity with IBM Managed Mobility Services #reThinkServices.. Download Touchscreen drivers Looking for Windows, Mac or Linux touchscreen drivers for your Beetronics touchscreen? You've come to the right place.. IBM's consistent investment in its portfolio of software, IT services and enterprise mobility management (EMM) personnel allows IBM to effectively service customers by adding value at nearly every step on the journey to becoming a more effective mobile-centric enterprise.

### managed mobility services (mms)

The vital linking component is an OS X driver, which takes the multitouch events signals (arriving at the MBP's USB 2.. Our solution helps establish and maintain governance, enabling over-the-air and zero-touch configuration as well as full enterprise integration for BYOD programs and corporate-owned devices. e10c415e6f